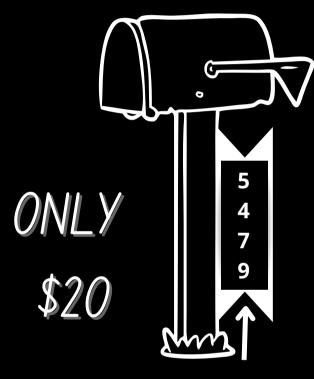

IF WE CAN'T

FIND YOU

WE CAN'T

HELP YOU

MAILBOX MARKER

REFLECTIVE ADDRESS MARKERS

#### **FEATURES:**

- Highly Visible Day or Night
- Reflective Material on Both Sides
- Fade Resistant, Lasts for Years
- Pre-Drilled Holes

ORDER YOUR REFLECTIVE
ADDRESS MARKER TODAY IT
MAY HELP SAVE YOUR LIFE
OR SOMEONE YOU LOVE

## **Address Number Requested**

Note: If your address has less than 5 digits, please X those boxes out

t